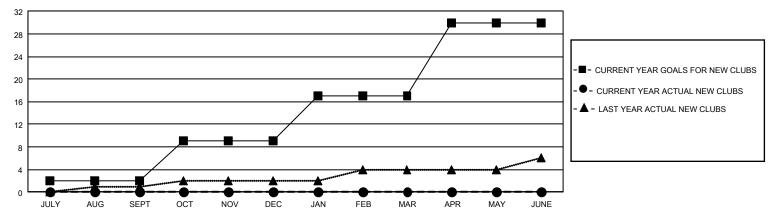

## GMT Constitutional Area 1, Group I

REPORT DOES NOT INCLUDE CLUBS IN UNDISTRICTED AREAS.

| Clubs         |               |             |               | Members               |                        |                         |                                                    |  |
|---------------|---------------|-------------|---------------|-----------------------|------------------------|-------------------------|----------------------------------------------------|--|
|               | RESULTS FOR   | R 2020-2021 |               | RESULTS FOR 2020-2021 |                        |                         |                                                    |  |
| QUARTER       | NEW CLUB GOAL | NEW CLUBS   | DROPPED CLUBS | QUARTER MEME          | BER GROWTH NET<br>GOAL | MEMBER GROWTH<br>ACTUAL | DROPPED<br>MEMBERS ACTUAL<br>(including transfers) |  |
| JULY/AUG/SEPT | 6             | 0           | 6             | JULY/AUG/SEPT         | 311                    | 133                     | 244                                                |  |
| OCT/NOV/DEC   | 21            | 0           | 0             | OCT/NOV/DEC           | 388                    | 0                       | 0                                                  |  |
| JAN/FEB/MAR   | 24            | 0           | 0             | JAN/FEB/MAR           | 378                    | 0                       | 0                                                  |  |
| APR/MAY/JUNE  | 39            | 0           | 0             | APR/MAY/JUNE          | 352                    | 0                       | 0                                                  |  |

## GOALS AND ACTUAL NEW CLUBS CUMULATIVE