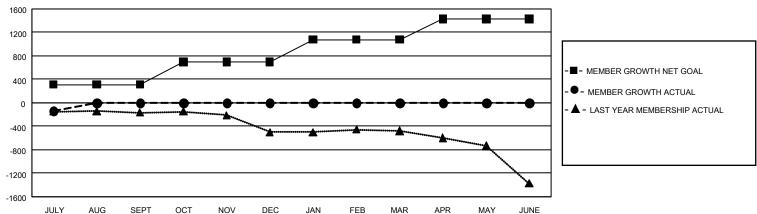

## GMT Constitutional Area 1, Group I

REPORT DOES NOT INCLUDE CLUBS IN UNDISTRICTED AREAS.

| Clubs         |               |             |               | Members               |                        |                         |                                                    |  |
|---------------|---------------|-------------|---------------|-----------------------|------------------------|-------------------------|----------------------------------------------------|--|
|               | RESULTS FOR   | R 2020-2021 |               | RESULTS FOR 2020-2021 |                        |                         |                                                    |  |
| QUARTER       | NEW CLUB GOAL | NEW CLUBS   | DROPPED CLUBS | QUARTER MEME          | BER GROWTH NET<br>GOAL | MEMBER GROWTH<br>ACTUAL | DROPPED<br>MEMBERS ACTUAL<br>(including transfers) |  |
| JULY/AUG/SEPT | 6             | 0           | 6             | JULY/AUG/SEPT         | 311                    | 133                     | 244                                                |  |
| OCT/NOV/DEC   | 21            | 0           | 0             | OCT/NOV/DEC           | 388                    | 0                       | 0                                                  |  |
| JAN/FEB/MAR   | 24            | 0           | 0             | JAN/FEB/MAR           | 378                    | 0                       | 0                                                  |  |
| APR/MAY/JUNE  | 39            | 0           | 0             | APR/MAY/JUNE          | 352                    | 0                       | 0                                                  |  |

## GOALS AND ACTUAL MEMBERS CUMULATIVE

| DROPPED CLUBS: 6 |     | 70 CLUBS OF 1,122 ADDED 1 OR MORE | GENDER DISTRIBUTION             |                 |       |
|------------------|-----|-----------------------------------|---------------------------------|-----------------|-------|
|                  |     | NEW MEMBERS                       | MALE                            | 20,718 (70.11%) |       |
|                  |     |                                   | FEMALE                          | 8,834 (29.89%)  |       |
| DROPPED MEMBERS  |     |                                   |                                 |                 |       |
| DECEASED         | 42  | CLICK HERE FOR CUMULATIVE         | TOTAL FAMILY UNIT MEMBERS       |                 | 6,184 |
| CLUB CANCELLED 7 |     | MEMBERSHIP DATA                   |                                 |                 | 0.450 |
| OTHER            | 195 |                                   | FAMILY MEMBERS PAYING HALF DUES |                 | 3,158 |
| TOTAL            | 244 |                                   |                                 |                 |       |